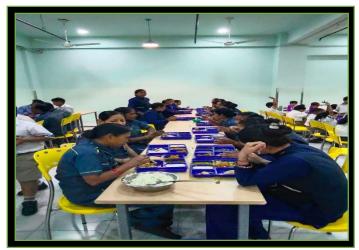

In our school, we recognize the contributions of all workers, including the house keeping staff, janitors, and other support staff. We are grateful for the hard work and dedication that they bring to their jobs every day. The children expressed their gratitude towards the support staff by making 'Thank you' cards for them, a day prior, and then presenting it to the various 'didis' and 'bhaiyas' in school on I<sup>st</sup> May. The students also served food and sweets to the support staff (nannies, lady guards, guards, bus drivers, conductors etc.) to express their appreciation and affection.