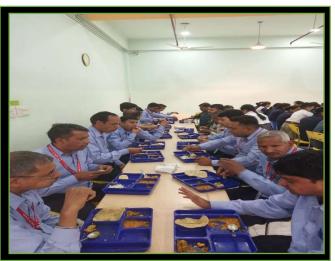

In our school, we recognize the contributions of all workers, including the house keeping staff, janitors, and other support staff. We are grateful for the hard work and dedication that they bring to their jobs every day. The children expressed their gratitude towards the support staff by making 'Thank you' cards for them, a day prior, and then presenting it to the various 'didis' and 'bhaiyas' in school on I<sup>st</sup> May. The students also served food and sweets to the support staff (nannies, lady guards, guards, bus drivers, conductors etc.) to express their appreciation and affection.