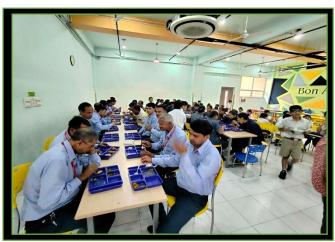

In our school, we recognize the contributions of all workers, including the house keeping staff, janitors, and other support staff. We are grateful for the hard work and dedication that they bring to their jobs every day. The children expressed their gratitude towards the support staff by making 'Thank you' cards for them, a day prior, and then presenting it to the various 'didis' and 'bhaiyas' in school on I<sup>st</sup> May. The students also served food and sweets to the support staff (nannies, lady guards, guards, bus drivers, conductors etc.) to express their appreciation and affection.