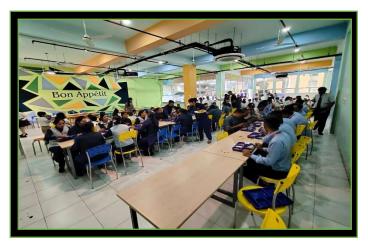

In our school, we recognize the contributions of all workers, including the house keeping staff, janitors, and other support staff. We are grateful for the hard work and dedication that they bring to their jobs every day. The children expressed their gratitude towards the support staff by making 'Thank you' cards for them, a day prior, and then presenting it to the various 'didis' and 'bhaiyas' in school on I<sup>st</sup> May. The students also served food and sweets to the support staff (nannies, lady guards, guards, bus drivers, conductors etc.) to express their appreciation and affection.