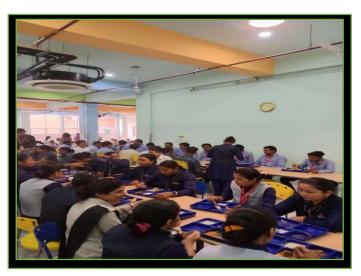

In our school, we recognize the contributions of all workers, including the house keeping staff, janitors, and other support staff. We are grateful for the hard work and dedication that they bring to their jobs every day. The children expressed their gratitude towards the support staff by making 'Thank you' cards for them, a day prior, and then presenting it to the various 'didis' and 'bhaiyas' in school on I<sup>st</sup> May. The students also served food and sweets to the support staff (nannies, lady guards, guards, bus drivers, conductors etc.) to express their appreciation and affection.