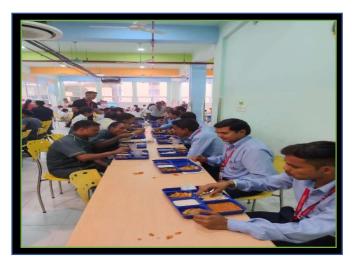

In our school, we recognize the contributions of all workers, including the house keeping staff, janitors, and other support staff. We are grateful for the hard work and dedication that they bring to their jobs every day. The children expressed their gratitude towards the support staff by making 'Thank you' cards for them, a day prior, and then presenting it to the various 'didis' and 'bhaiyas' in school on I<sup>st</sup> May. The students also served food and sweets to the support staff (nannies, lady guards, guards, bus drivers, conductors etc.) to express their appreciation and affection.