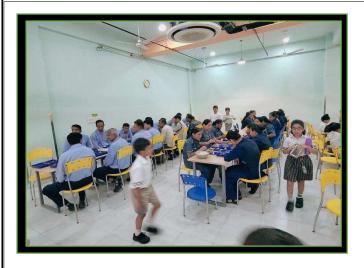

In our school, we recognize the contributions of all workers, including the house keeping staff, janitors, and other support staff. We are grateful for the hard work and dedication that they bring to their jobs every day. The children expressed their gratitude towards the support staff by making 'Thank you' cards for them, a day prior, and then presenting it to the various 'didis' and 'bhaiyas' in school on I<sup>st</sup> May. The students also served food and sweets to the support staff (nannies, lady guards, guards, bus drivers, conductors etc.) to express their appreciation and affection.