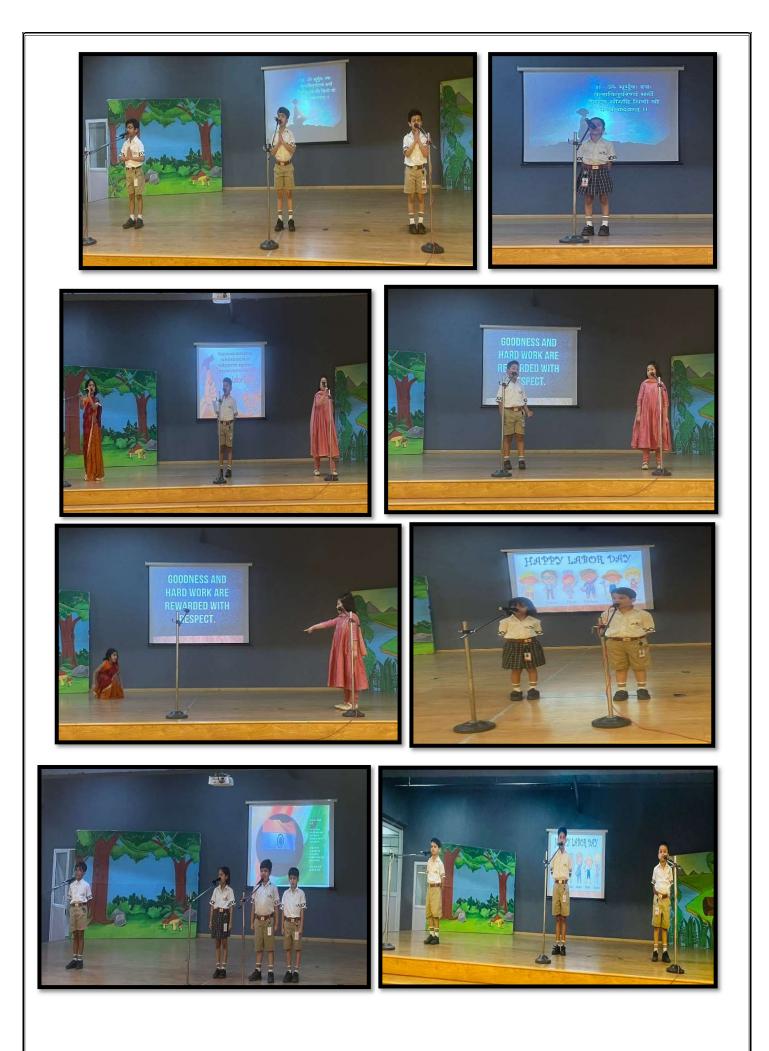

Labour Day is an occasion to reflect on the importance of work and the role that workers play in our lives. It is also a time to renew our commitment to ensuring that workers are treated fairly and justly. Keeping this thought in mind, students of Grade II A presented a special assembly on the theme of Labour Day. The assembly started with a morning prayer to seek the blessings of the almighty. This was followed by a short skit on the significance of Labour Day.

Through the skit, the children recognized and depicted the struggles of workers who have fought for their rights and dignity over the years. They honoured their sacrifices and lauded the progress that has been made in ensuring better working conditions for the working class. In conclusion, the children wished them a happy Labour Day and expressed their commitment to supporting their efforts to make our world a better place.